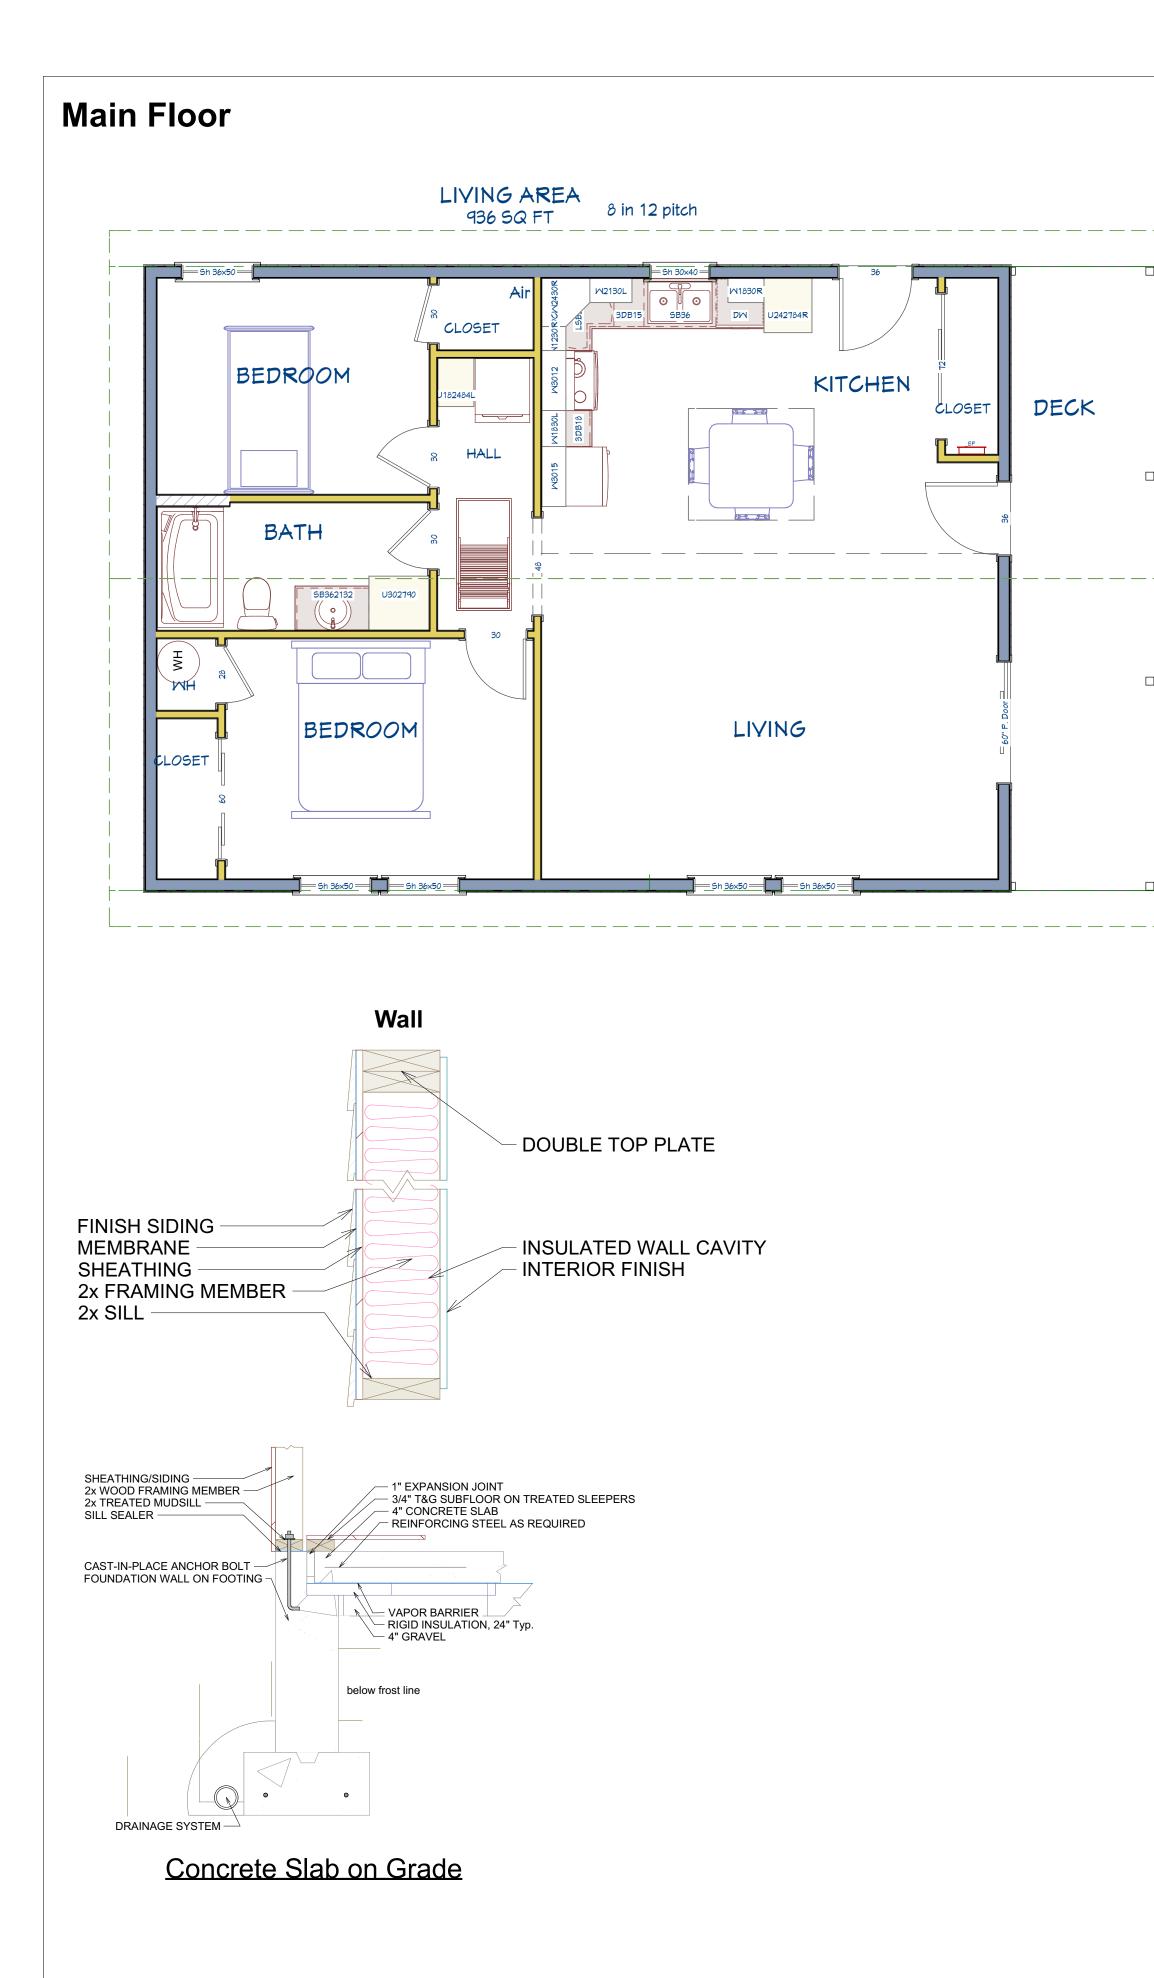

## **Building Performance:**

Heat loss calculations shall comply with the requirements of the National Building Code of Canada and local /municipal building codes. Porches, decks, foundations, fireplace enclosures, and garage areas are not included in Living Area. All exhaust fans to be vented directly to the exterior. All penetrations of the building envelope shall be sealed with caulk or foam.

| Wall detail:(TYP)<br>Roof: 25yr. Asphalt shingles, Color:_black type:<br>Ice and water shield<br>1/2" roof Sheathing<br>Roof Truss by MFGR. Pitch_8_ in 12, Type: _attic_<br>R-50 Batt/Cellulose insulation<br>6 mil. poly<br>1"x4" strapping<br>1/2" drywall |
|---------------------------------------------------------------------------------------------------------------------------------------------------------------------------------------------------------------------------------------------------------------|
| Eave trough vented soffit and baffles                                                                                                                                                                                                                         |
| Ext. siding-Type: Color:<br>House wrap:                                                                                                                                                                                                                       |
| 1/2" wall sheathing& or 1 1/2" Rigid insulation<br>2"x6" studs@16" O.C.<br>R-20 Batt insulation<br>6 mil. poly<br>1/2" drywall<br>Wall height:_8'<br>Slab by others                                                                                           |
| undisturbed or compacted fill.                                                                                                                                                                                                                                |
|                                                                                                                                                                                                                                                               |
|                                                                                                                                                                                                                                                               |
|                                                                                                                                                                                                                                                               |
| <u>Highe</u>                                                                                                                                                                                                                                                  |
| <u>Top of St</u>                                                                                                                                                                                                                                              |