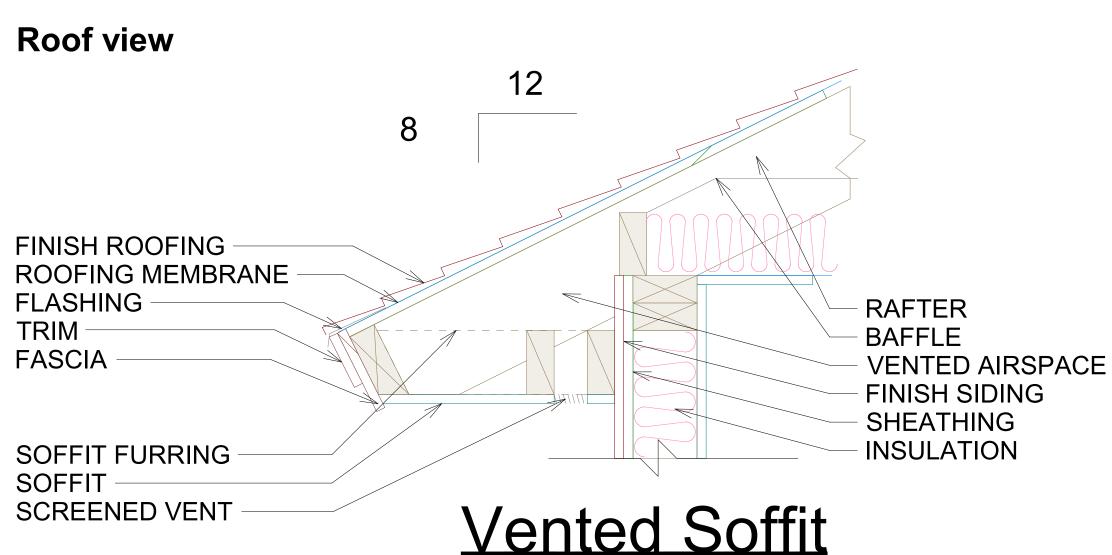

| Wall detail:(TYP)<br>Roof: 25yr. Asphalt shingles, Color:_black type:<br>Ice and water shield<br>1/2" roof Sheathing<br>Roof Truss by MFGR. Pitch_8_ in 12, Type: _attic_<br>R-50 Batt/Cellulose insulation<br>6 mil. poly<br>1"x4" strapping<br>1/2" drywall |
|---------------------------------------------------------------------------------------------------------------------------------------------------------------------------------------------------------------------------------------------------------------|
| Eave trough vented soffit and baffles                                                                                                                                                                                                                         |
| Ext. siding-Type: Color:<br>House wrap:                                                                                                                                                                                                                       |
| 1/2" wall sheathing& or 1 1/2" Rigid insulation<br>2"x6" studs@16" O.C.<br>R-20 Batt insulation<br>6 mil. poly<br>1/2" drywall<br>Wall height:_8'<br>Slab by others                                                                                           |
| undisturbed or compacted fill.                                                                                                                                                                                                                                |
|                                                                                                                                                                                                                                                               |
|                                                                                                                                                                                                                                                               |
|                                                                                                                                                                                                                                                               |
| <u>Highe</u>                                                                                                                                                                                                                                                  |
| <u>Top of St</u>                                                                                                                                                                                                                                              |