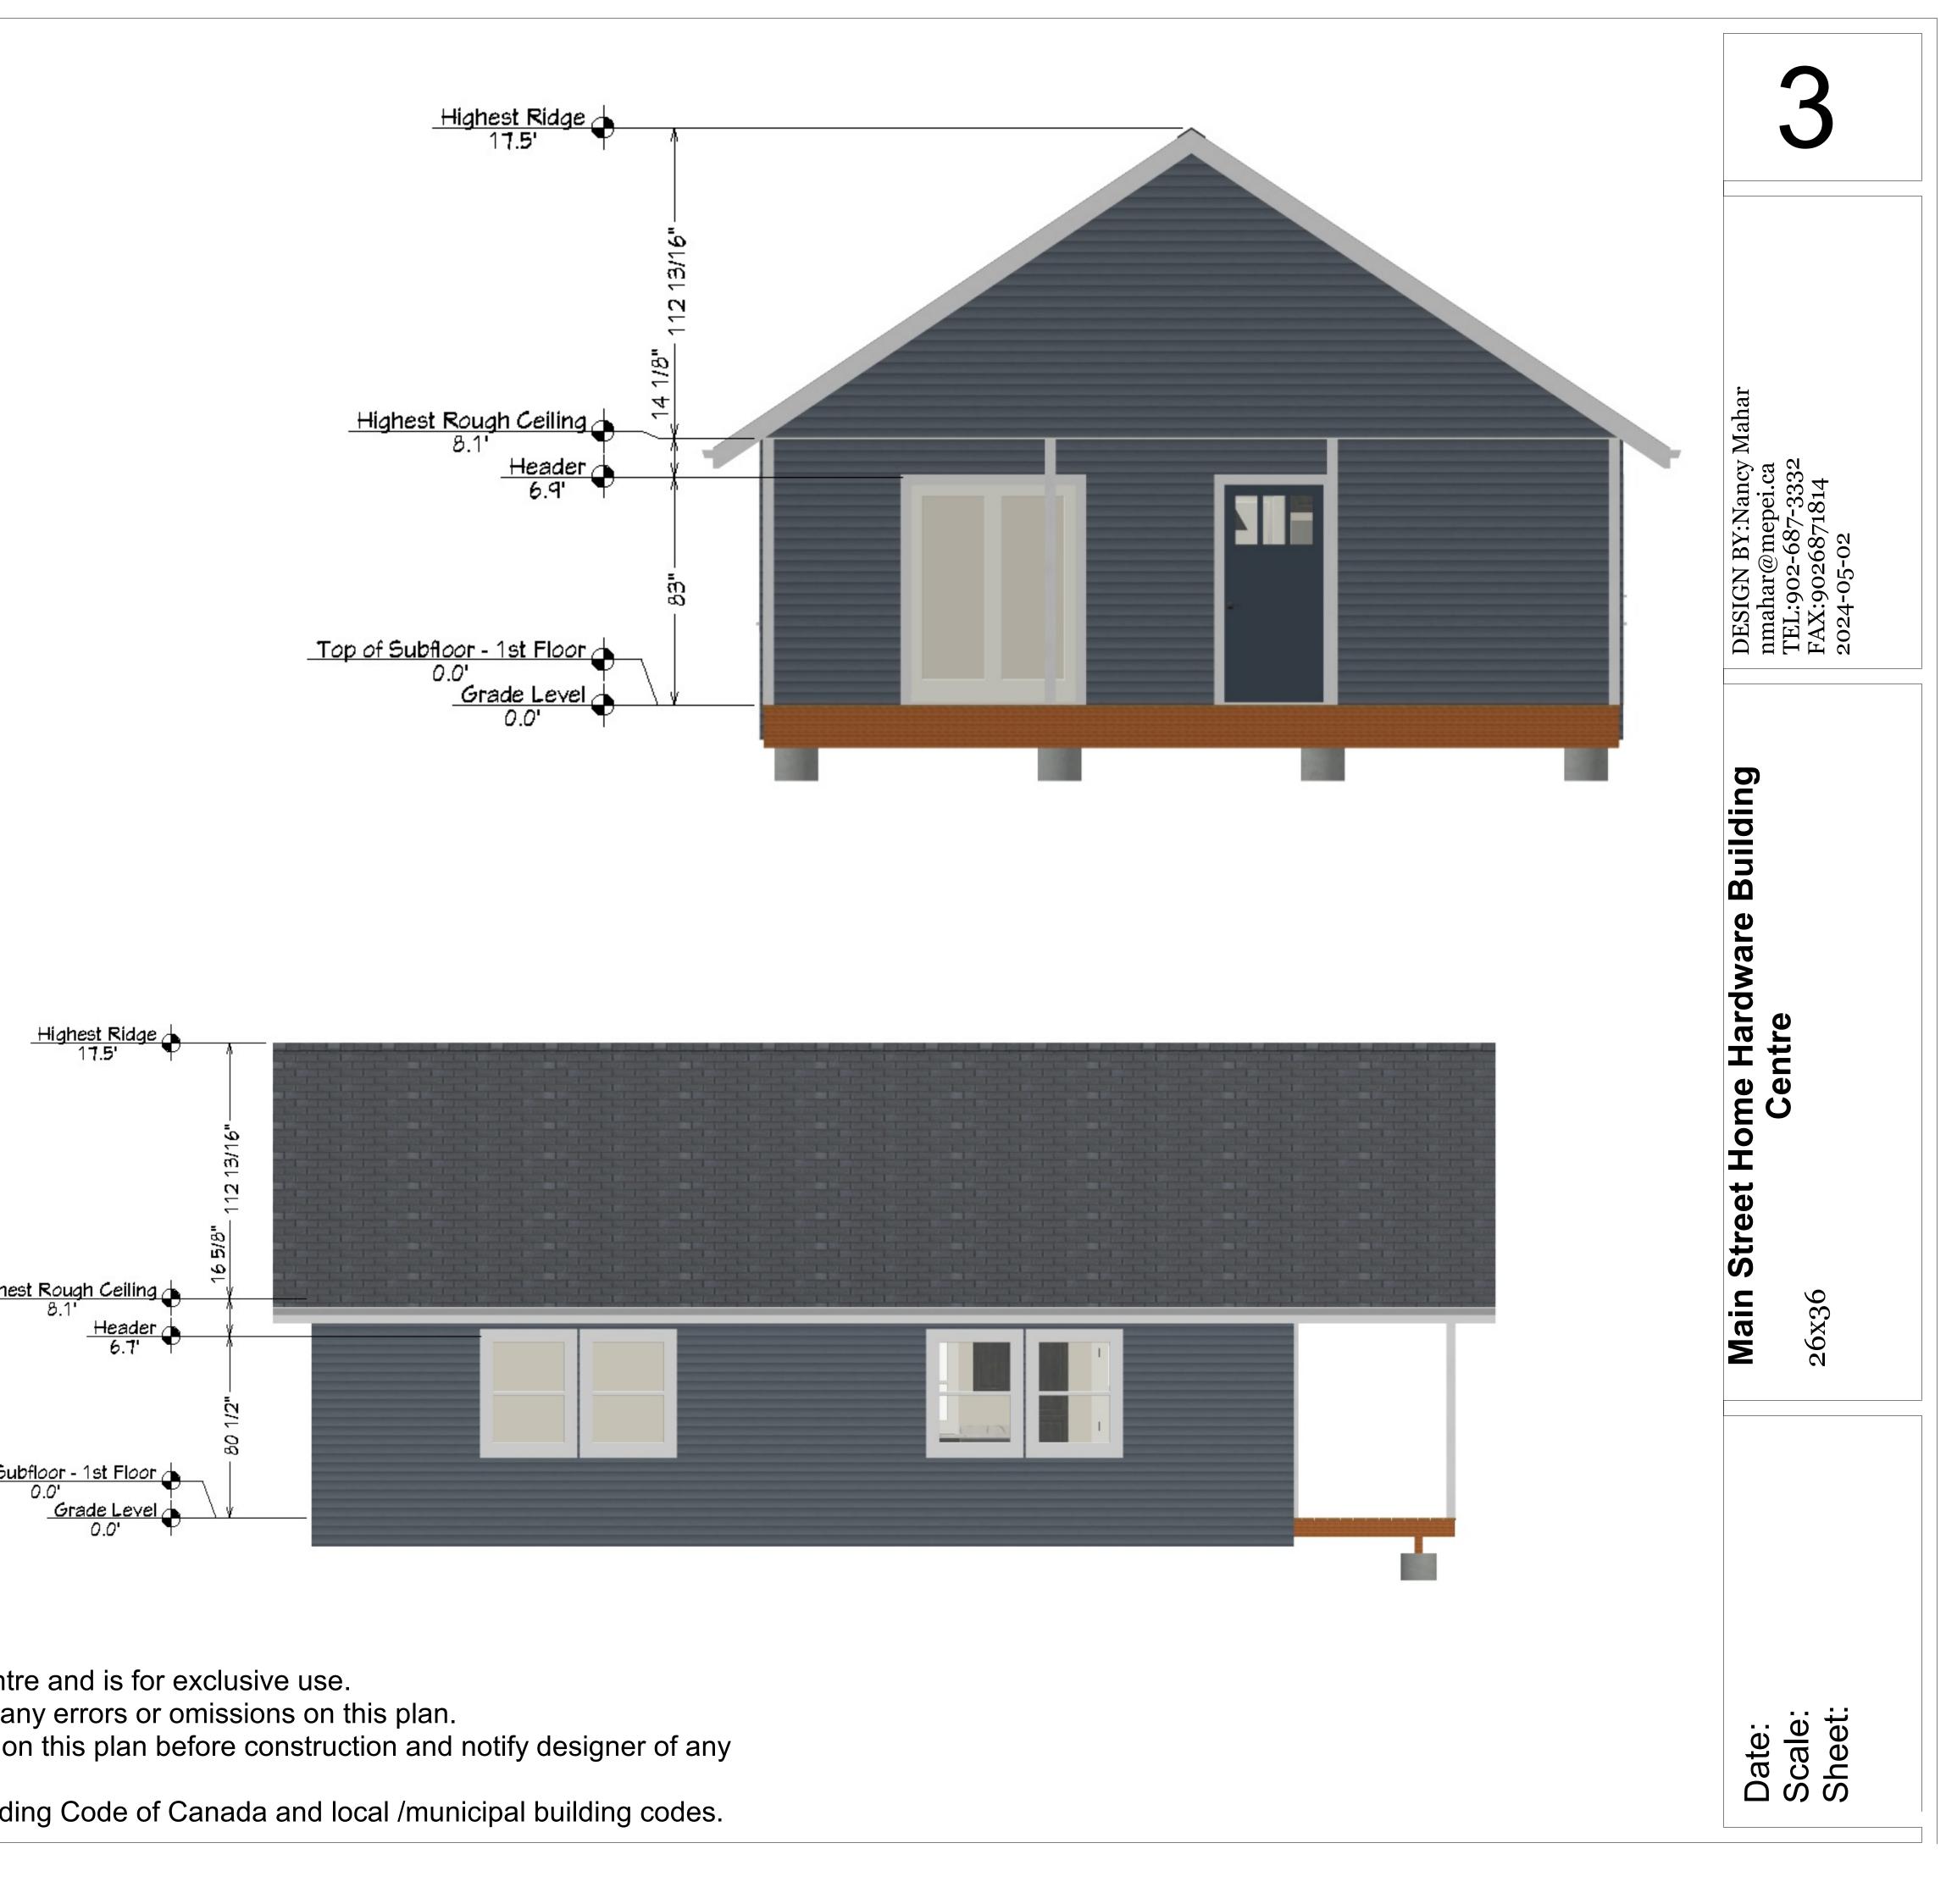

| Wall detail:(TYP)<br>Roof: 25yr. Asphalt shingles, Color:_black type:<br>Ice and water shield<br>1/2" roof Sheathing<br>Roof Truss by MFGR. Pitch_8_ in 12, Type: _attic_<br>R-50 Batt/Cellulose insulation<br>6 mil. poly<br>1"x4" strapping<br>1/2" drywall |
|---------------------------------------------------------------------------------------------------------------------------------------------------------------------------------------------------------------------------------------------------------------|
| Eave trough vented soffit and baffles                                                                                                                                                                                                                         |
| Ext. siding-Type: Color:<br>House wrap:                                                                                                                                                                                                                       |
| 1/2" wall sheathing& or 1 1/2" Rigid insulation<br>2"x6" studs@16" O.C.<br>R-20 Batt insulation<br>6 mil. poly<br>1/2" drywall<br>Wall height:_8'<br>Slab by others                                                                                           |
| undisturbed or compacted fill.                                                                                                                                                                                                                                |
|                                                                                                                                                                                                                                                               |
|                                                                                                                                                                                                                                                               |
|                                                                                                                                                                                                                                                               |
| <u>Highe</u>                                                                                                                                                                                                                                                  |
| <u>Top of St</u>                                                                                                                                                                                                                                              |

## Please Note:

This plan is the property of Main Street Home Hardware Building Centre and is for exclusive use. Main Street Home Hardware Building Centre assumes no liability for any errors or omissions on this plan. Contractors/builder and /or home owners are to verify all dimensions on this plan before construction and notify designer of any modifications.