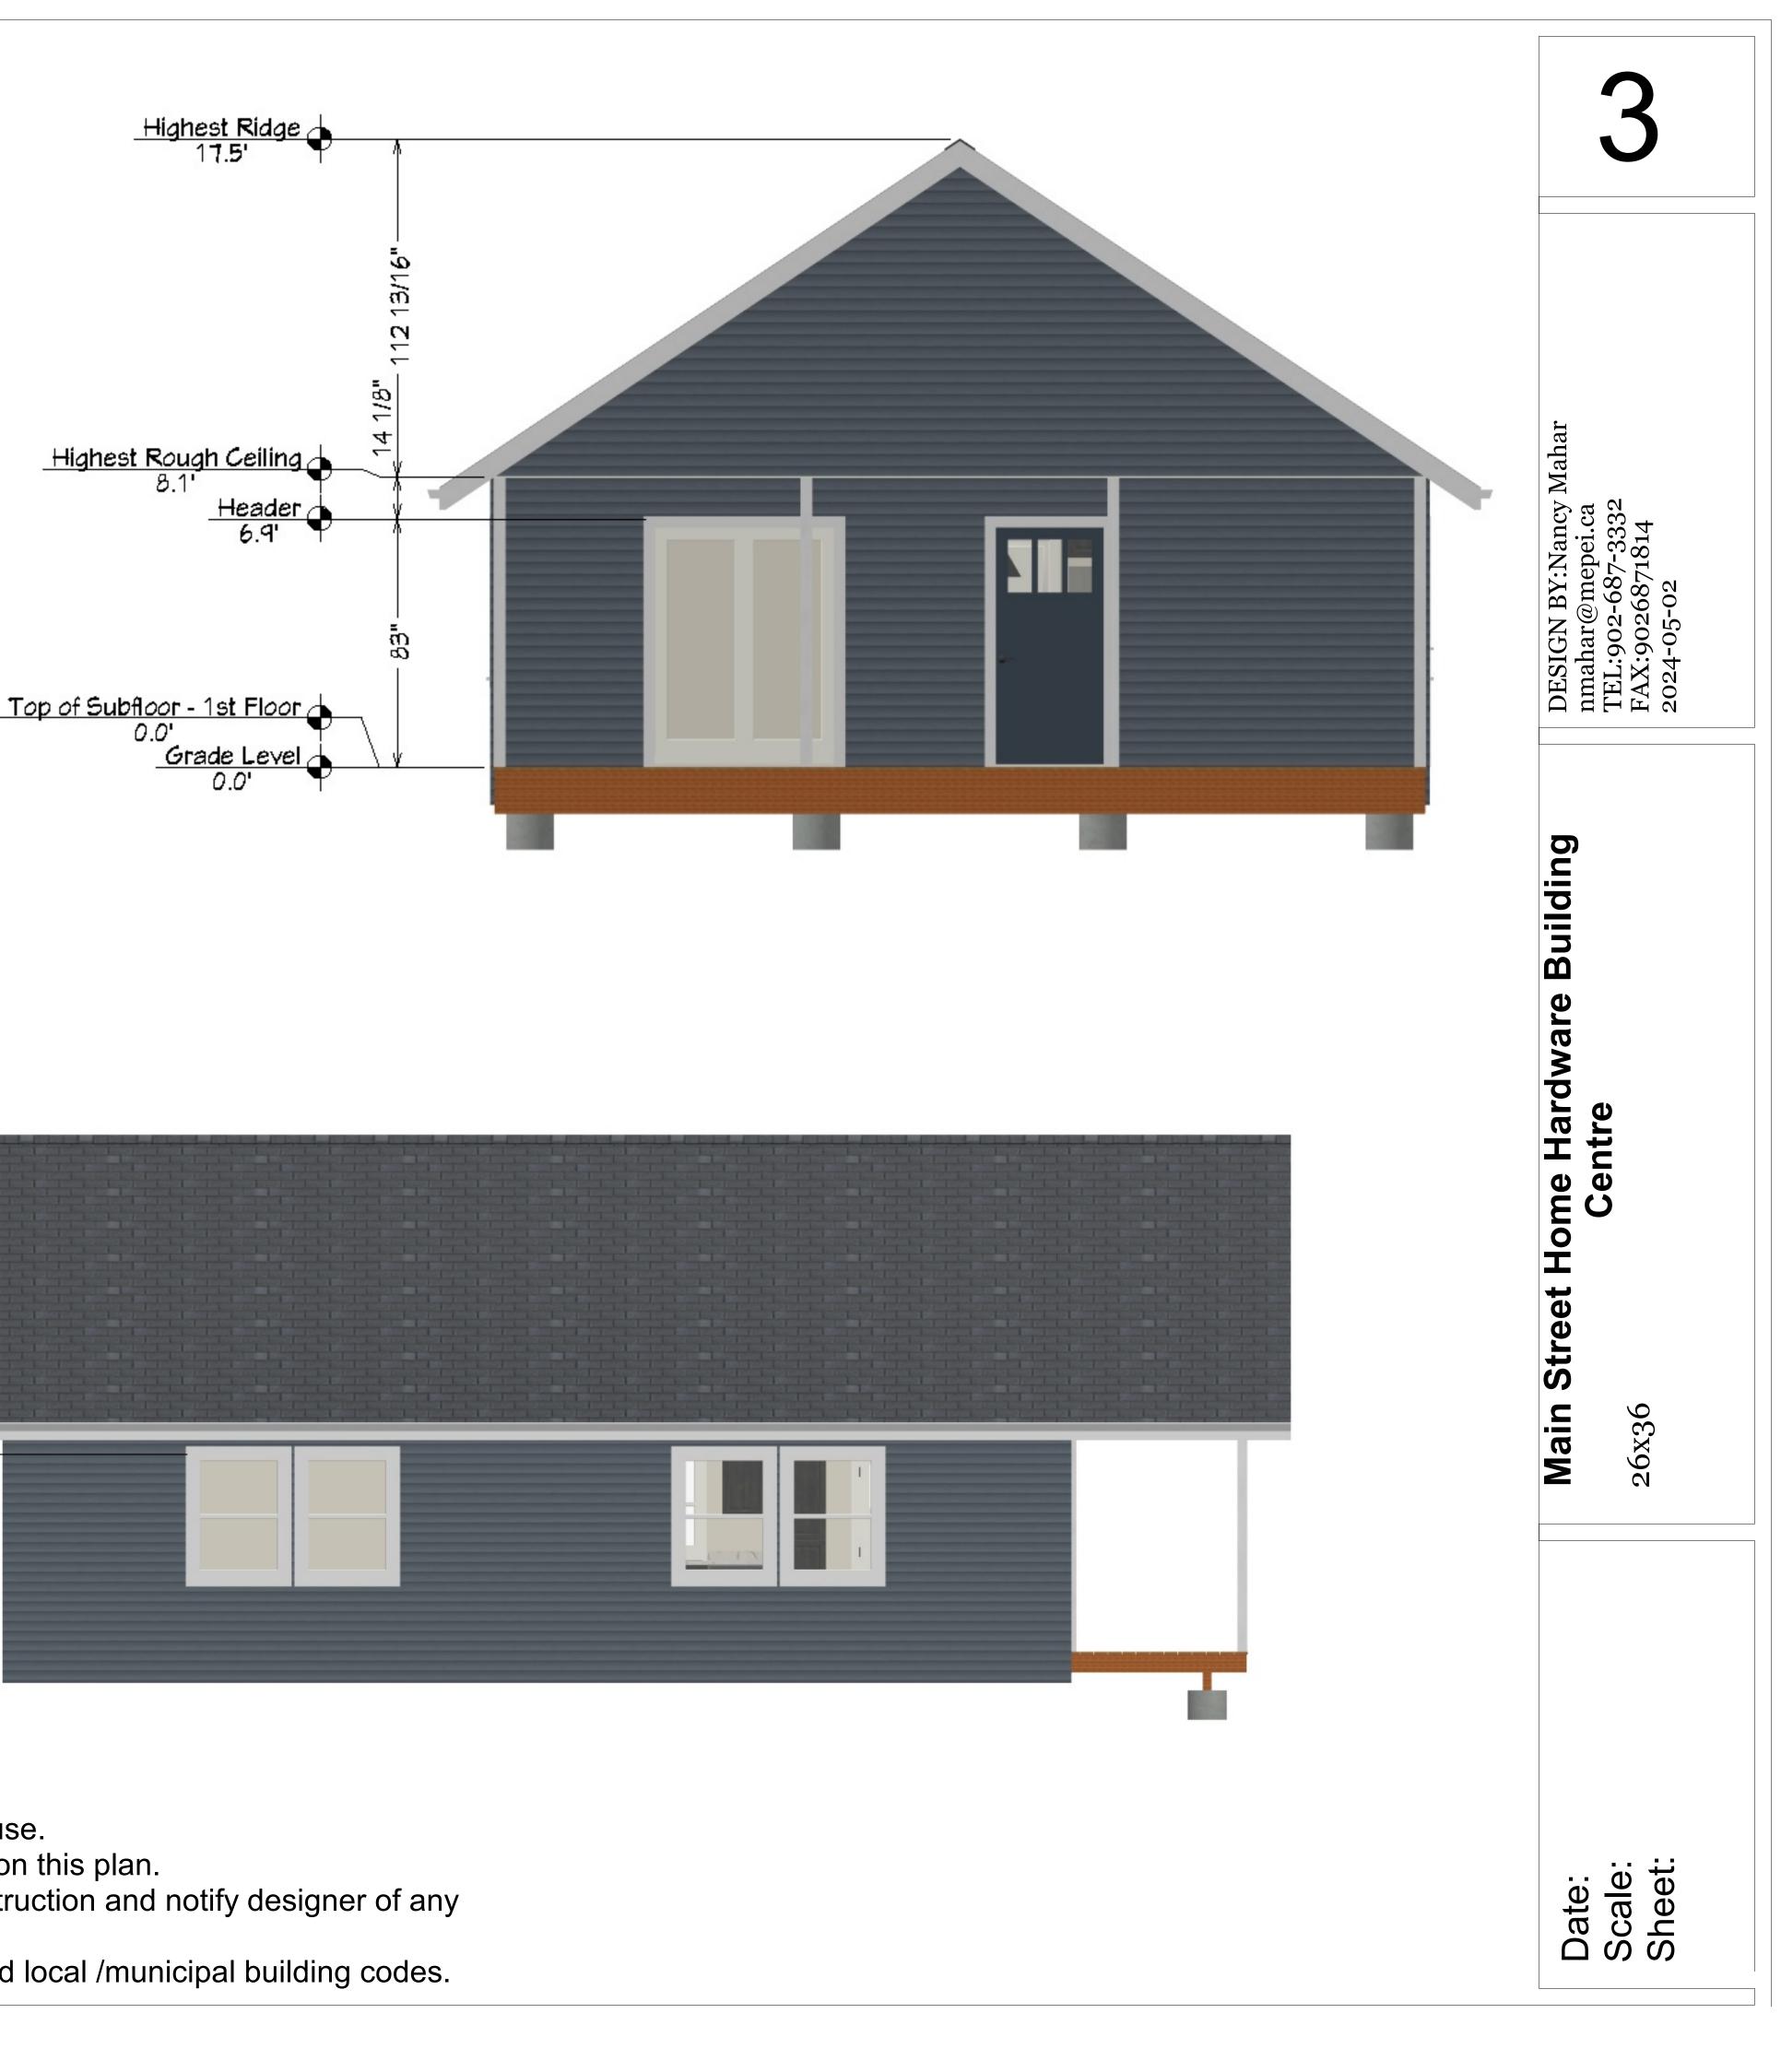

| Wall detail:(TYP)<br>Roof: 25yr. Asphalt shingles, Color:_black type:<br>Ice and water shield<br>1/2" roof Sheathing<br>Roof Truss by MFGR. Pitch_8_ in 12, Type: _attic_<br>R-50 Batt/Cellulose insulation<br>6 mil. poly<br>1"x4" strapping<br>1/2" drywall |
|---------------------------------------------------------------------------------------------------------------------------------------------------------------------------------------------------------------------------------------------------------------|
| Eave trough vented soffit and baffles                                                                                                                                                                                                                         |
| Ext. siding-Type: Color:<br>House wrap:                                                                                                                                                                                                                       |
| 1/2" wall sheathing& or 1 1/2" Rigid insulation<br>2"x6" studs@16" O.C.<br>R-20 Batt insulation<br>6 mil. poly<br>1/2" drywall<br>Wall height:_8'<br>Slab by others                                                                                           |
| undisturbed or compacted fill.                                                                                                                                                                                                                                |
|                                                                                                                                                                                                                                                               |
|                                                                                                                                                                                                                                                               |
|                                                                                                                                                                                                                                                               |
| <u>Highe</u>                                                                                                                                                                                                                                                  |
| <u>Top of St</u>                                                                                                                                                                                                                                              |

#### Please Note:

This plan is the property of Main Street Home Hardware Building Centre and is for exclusive use. Main Street Home Hardware Building Centre assumes no liability for any errors or omissions on this plan. Contractors/builder and /or home owners are to verify all dimensions on this plan before construction and notify designer of any modifications.